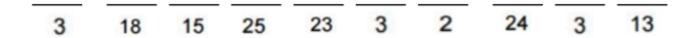

## Code breakers

Break the code using the information below. Find each coded letter on the top row, and read down to break the code.

| 0 | 1 | 2 | 3 | 4 | 5 | 6 | 7 | 8 | 9 | 10 | 11 | 12 | 13 | 14 | 15 | 16 | 17 | 18 | 19 | 20 | 21 | 22 | 23 | 24 | 25 |
|---|---|---|---|---|---|---|---|---|---|----|----|----|----|----|----|----|----|----|----|----|----|----|----|----|----|
| к | N | R | A | L | x | D | М | z | Q | v  | P  | В  | s  | w  | U  | J  | Y  | G  | С  | F  | 0  | E  | т  | н  | I  |